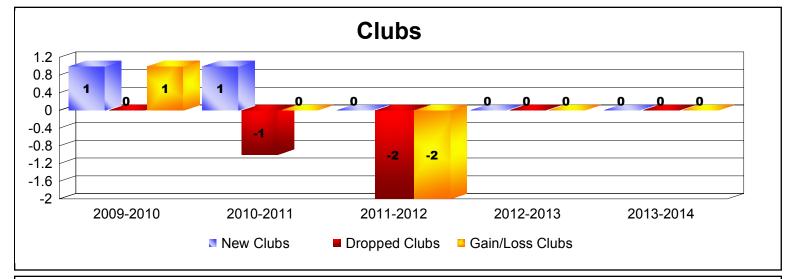

District 9 NC

As of June 2014 Cumulative

| Year      | New<br>Clubs | Dropped<br>Clubs | Gain/<br>Loss<br>Clubs | New<br>Members | Charter<br>Members | Reinstate<br>Members | Transfer<br>Members | Total<br>Member<br>Added | Total<br>Members<br>Dropped | Gain/<br>Loss<br>Members |
|-----------|--------------|------------------|------------------------|----------------|--------------------|----------------------|---------------------|--------------------------|-----------------------------|--------------------------|
| 2009-2010 | 1            | 0                | 1                      | 88             | 20                 | 2                    | 8                   | 118                      | -107                        | 11                       |
| 2010-2011 | 1            | -1               | 0                      | 70             | 35                 | 12                   | 3                   | 120                      | -152                        | -32                      |
| 2011-2012 | 0            | -2               | -2                     | 95             | 0                  | 4                    | 4                   | 103                      | -132                        | -29                      |
| 2012-2013 | 0            | 0                | 0                      | 88             | 2                  | 0                    | 2                   | 92                       | -128                        | -36                      |
| 2013-2014 | 0            | 0                | 0                      | 86             | 0                  | 1                    | 2                   | 89                       | -110                        | -21                      |
| Average   | 0            | -1               | 0                      | 85             | 11                 | 4                    | 4                   | 104                      | -126                        | -21                      |