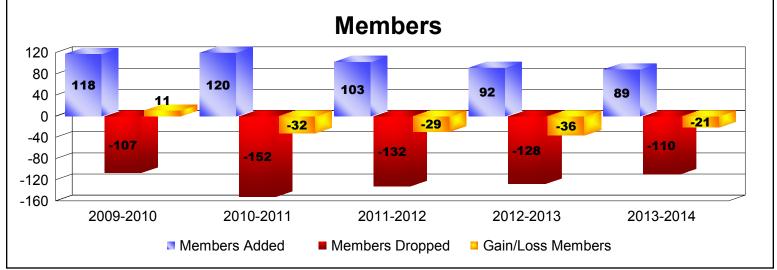

District 9 NC

As of June 2014 Cumulative

| Year      | New<br>Clubs | Dropped<br>Clubs | Gain/<br>Loss<br>Clubs | New<br>Members | Charter<br>Members | Reinstate<br>Members | Transfer<br>Members | Total<br>Member<br>Added | Total<br>Members<br>Dropped | Gain/<br>Loss<br>Members |
|-----------|--------------|------------------|------------------------|----------------|--------------------|----------------------|---------------------|--------------------------|-----------------------------|--------------------------|
| 2009-2010 | 1            | 0                | 1                      | 88             | 20                 | 2                    | 8                   | 118                      | -107                        | 11                       |
| 2010-2011 | 1            | -1               | 0                      | 70             | 35                 | 12                   | 3                   | 120                      | -152                        | -32                      |
| 2011-2012 | 0            | -2               | -2                     | 95             | 0                  | 4                    | 4                   | 103                      | -132                        | -29                      |
| 2012-2013 | 0            | 0                | 0                      | 88             | 2                  | 0                    | 2                   | 92                       | -128                        | -36                      |
| 2013-2014 | 0            | 0                | 0                      | 86             | 0                  | 1                    | 2                   | 89                       | -110                        | -21                      |
| Average   | 0            | -1               | 0                      | 85             | 11                 | 4                    | 4                   | 104                      | -126                        | -21                      |